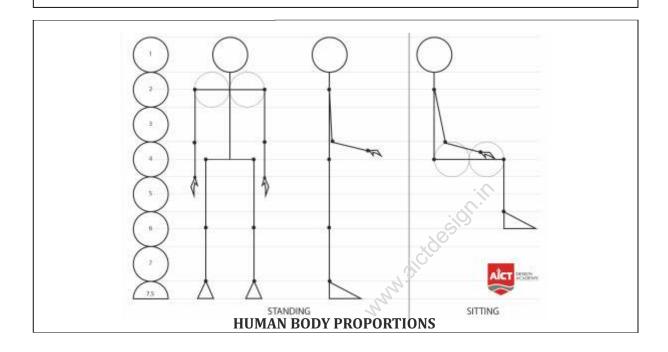

## Exercise - 17 Human Body Proportions

Assignment - 16 A sketch of human body proportions is drawn below. Draw a similar sketch in the space provided using pencils.

| ]<br>] |  |  |  |  |  |
|--------|--|--|--|--|--|