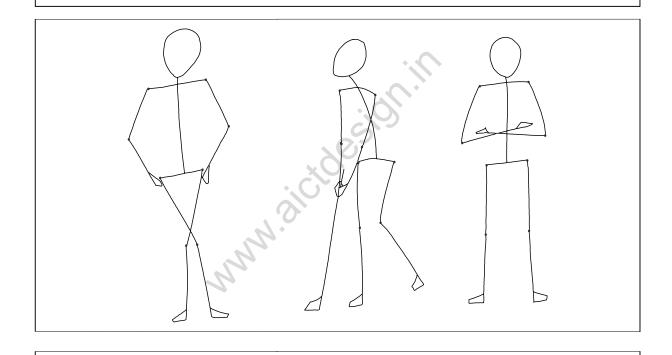

### **Stick Figures**

Assignment - 20 Some stick figures are drawn below. Draw similar sketches in the space provided.

| Grades | Excellent | Good | Average | Redo | Checked By | Date |
|--------|-----------|------|---------|------|------------|------|