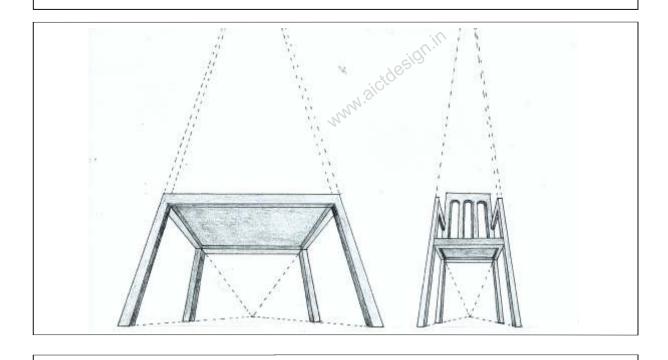

### **Exercise - 16**

#### **Furniture**

Assignment - 9 Some objects are drawn below. Draw similar objects in the space provided.

| Grades | Excellent | Good | Average | Redo | Checked By | Date |
|--------|-----------|------|---------|------|------------|------|
|--------|-----------|------|---------|------|------------|------|