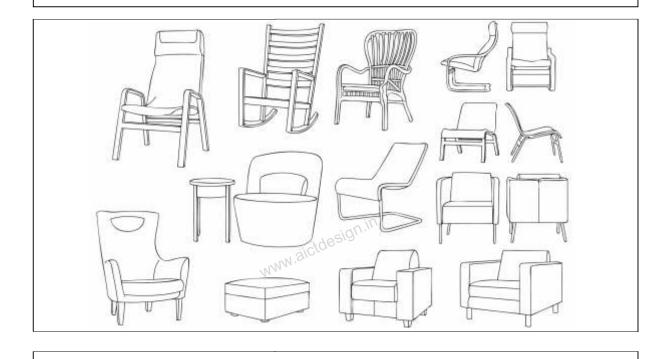

#### **Furniture**

Assignment - 9 Some objects are drawn below. Draw similar objects in the space provided.

| Grades | Excellent | Good | Average | Redo | Checked By | Date |
|--------|-----------|------|---------|------|------------|------|
|--------|-----------|------|---------|------|------------|------|