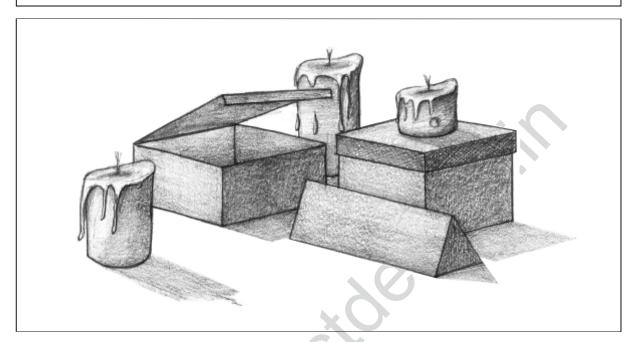

# Exercise - 13 3-D Compositions

Assignment - 3 A 3-D composition is drawn below. Draw a similar sketch in the given space and render it.

|  | 11.01 |  |  |
|--|-------|--|--|
|  |       |  |  |